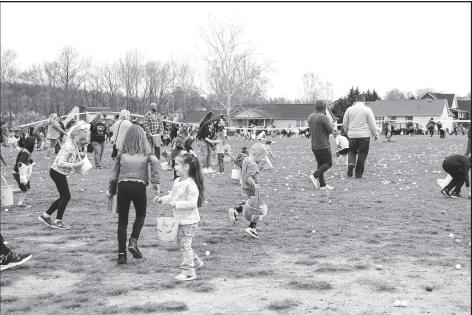

## Sweet Saturday at Valley Park

Children race to gather eggs at the egg hunt at Valley Park. (Photo by Betsy Allen)

By Betsy Allen

Last Saturday, April 8, brought lots of sweet treats to Valley Park, with a fudge competition and an Easter egg hunt. For many years, children have enjoyed scrambling for candy-filled eggs during the annual Easter egg hunt, but this year featured the inaugural Fudge Off in addition to traditional Easter festivities.

The Fudge Off featured both amateur candymakers and local businesses, with nine different vendors participating. Visitors went around to each booth, sampling the fudge and then voting for their favorites. Winners of the Fudge Off were 1st Place - Jordan Ciarochi from Hurricane; 2nd Place - Ella Hutchison from Hurricane; and 3rd the brainchild of Hayden in Charleston, he wanted to Place - Elizabeth Dolin - Erwin, event coordinator for bring a unique food-related Ginny's Homemade Fudge Putnam County Parks and event to the Hurricane area.

Continued from Page 1

turn it into a larger event.

Besides the Fudge Off, musician Travis Vandal.

Saturday's activities also included face painting Rita Meadows of Putnam by Alto Design; a magic County Parks stated that show with magician Joey they wanted to add more Stepp; crafts by So-Kai activities to the egg hunt and Kidz Clubhouse; and a performance by