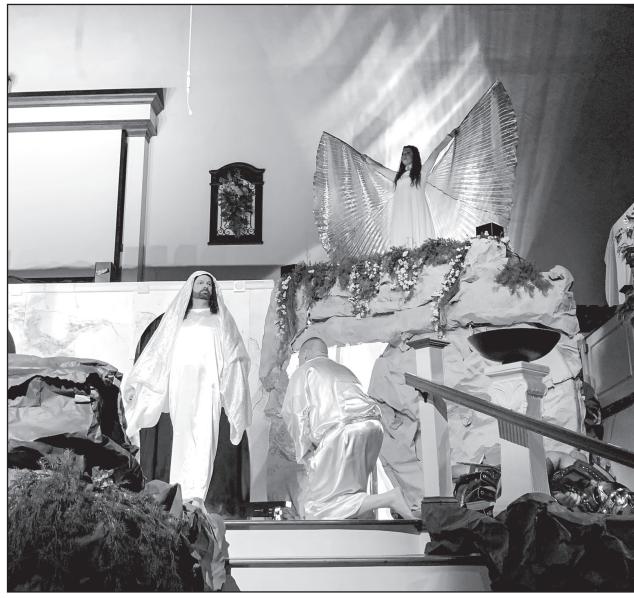

Continued to Page 8

Unexpected 'The Greatest Story Ever Told'

Jesus emerges from the tomb. (Photo by Betsy Allen)

By Betsy Allen

Teays Valley Baptist Church celebrated the true conjunction with a regular \$11-8-17 (d) states "In reason of the Easter season primary or general election the event that a majority with three showings of their and that the election was of the votes cast upon production, "The Greatest necessary to change the a question submitted Story Ever Told," over the levy expiration date such pursuant to this section two day period of Saturday, April 8, and Sunday,

April 9. The production chronicled the life and miracles of Jesus, from His birth to the crucifixion and resurrection. Boasting a cast and crew of over 140

Story" featured twenty- to see the life of Christ four different scenes from depicted on the stage. This the Bible, lavish costumes, marked the first time that multiple set changes, and the church has presented pyrotechnics.

the "Greatest Story" since Over 2,500 people came 2019. The church does not

Continued to Page 3

# to Teays Valley Baptist volunteers, the "Greatest Church Easter weekend

Angels come to herald the resurrection of Christ. (Photo by Betsy Allen)

Continued from Page 1

offer the production every drama here at Teays Valley year due to the intense labor since the mid-nineties, involved. An enormous and God has blessed me amount of time and effort to be able to do that with goes into making the my family," Gail stated in "Greatest Story," requiring the church program. "My volunteers to practice and son, Adam, is the narrator rehearse for months.

prefaced the Saturday For the past twenty years, evening production stating: my daughters Stacie and "From the manger to the Shannon have shared the cross to the empty tomb to directing with me and the second coming, this is are instrumental in the the greatest story ever told." creating as well."

In addition to being Davis, are also co-directors work with."

of the "Greatest Story." "It has been my privilege to direct this and has always been a part Director Lois Gail of the creative process.

"It takes every one of church event, the the 140 plus cast and crew production is also a family for the 'Greatest Story' to affair. Gail's daughters, be what it is," Gail related. Stacie Howell and Shannon "They are a great crew to