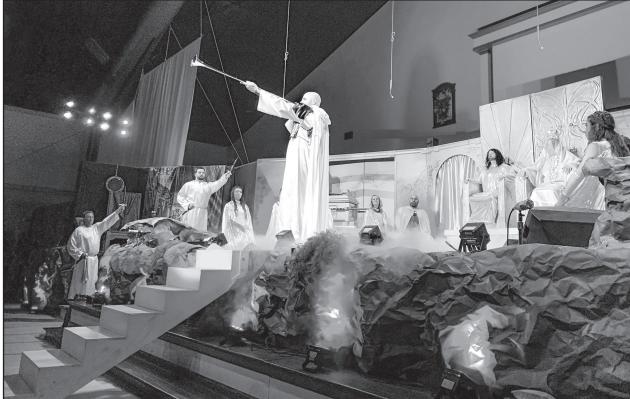

Continued to Page 8

Unexpected 'The Greatest Story Ever Told'

Jesus emerges from the tomb. (Photo by Betsy Allen)

By Betsy Allen

Teays Valley Baptist Church celebrated the true conjunction with a regular \$11-8-17 (d) states "In reason of the Easter season primary or general election the event that a majority with three showings of their and that the election was of the votes cast upon production, "The Greatest necessary to change the a question submitted Story Ever Told," over the levy expiration date such pursuant to this section two day period of Saturday, April 8, and Sunday,

April 9. The production chronicled the life and miracles of Jesus, from His birth to the crucifixion and resurrection. Boasting a cast and crew of over 140

Story" featured twenty- to see the life of Christ four different scenes from depicted on the stage. This the Bible, lavish costumes, marked the first time that multiple set changes, and the church has presented pyrotechnics.

the "Greatest Story" since Over 2,500 people came 2019. The church does not

Continued to Page 3

# to Teays Valley Baptist volunteers, the "Greatest Church Easter weekend

Angels come to herald the resurrection of Christ. (Photo by Betsy Allen)

Continued from Page 1

offer the production every drama here at Teays Valley year due to the intense labor since the mid-nineties, involved. An enormous and God has blessed me amount of time and effort to be able to do that with goes into making the my family," Gail stated in "Greatest Story," requiring the church program. "My volunteers to practice and son, Adam, is the narrator rehearse for months.

prefaced the Saturday For the past twenty years, evening production stating: my daughters Stacie and "From the manger to the Shannon have shared the cross to the empty tomb to directing with me and the second coming, this is are instrumental in the the greatest story ever told." creating as well."

In addition to being Davis, are also co-directors work with."

of the "Greatest Story." "It has been my privilege to direct this and has always been a part Director Lois Gail of the creative process.

"It takes every one of church event, the the 140 plus cast and crew production is also a family for the 'Greatest Story' to affair. Gail's daughters, be what it is," Gail related. Stacie Howell and Shannon "They are a great crew to