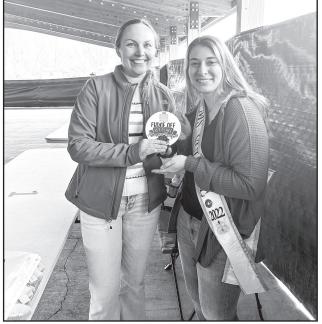

The Fudge Off featured both amateur candymakers and local businesses, with nine different vendors participating. Visitors went around to each booth, sampling the fudge and then voting for their favorites. Winners of the Fudge Off were 1st Place - Jordan Ciarochi from Hurricane; 2nd Place - Ella Hutchison from Hurricane; and 3rd the brainchild of Hayden in Charleston, he wanted to Place - Elizabeth Dolin - Erwin, event coordinator for bring a unique food-related Ginny's Homemade Fudge Putnam County Parks and event to the Hurricane area.

from St. Albans.

First Place winner Jordan Ciarochi from Hurricane poses with 2022 Ms. Yuletide Queen Jaime DeRuiter. (Photo Courtesy of Rita Meadows)

Recreation. After going to The Fudge Off was the Mac & Cheese Cook-Off